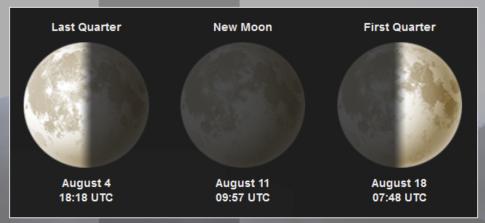

### ECETI FIELD OF DREAMS

Sky Watch starts about 30 minutes after sunset

An astronomical new moon represents the start of a new lunar cycle. During this phase the moon and the sun are at the same longitude, the moon lacks illumination and appears invisible in the night sky. In many traditions around the world, the new moon phase signifies a time where people set new goals, refresh their direction, and look forward to new possibilities in their life.